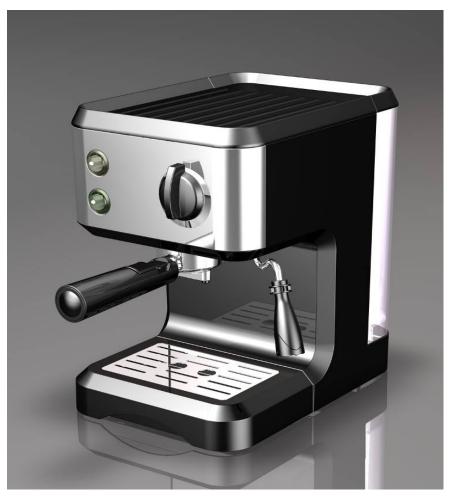

## Espresso Coffee Maker ORION° OR-CM04

- Patent brewing system technology
- 1. 25L large removable transparent water tank with water level gauge
- Dual-stainless steel filter with patent design to make perfect cream
- Can make coffee with coffee pod or ground coffee
- With high pressure frothing function for making cappuccino
- Elegant design with stainless steel decoration
- Thanking to patent valve, no need to bother of water leakage from the spout after using
- With overheating and overpressure protected device, safe and reliable
- Elegant design with stainless steel decoration
- Detachable frothing device and drip tray for easy cleaning
- Control panel with S/S decoration; drip tray and warming tray in aluminum and other parts in plastic
- 230V/50Hz/1050W
- Color: black and silver
- Dimensions: 286x190x288mm
- Net weight / gross weight: 3,2 / 4,3kg